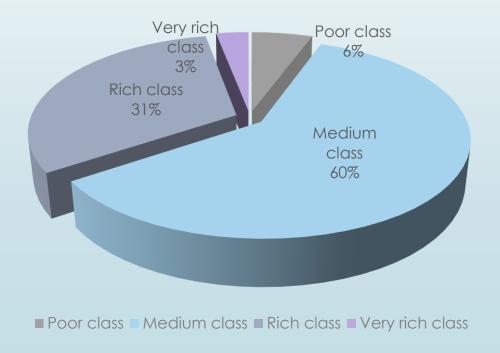

## CLASSIC AND SCIENTIFIC

- In the middle schools of Bergamo there are 31,097 students.
- 5,6% of the families are too poor to afford this schools.
- About 60% of the families would need to commit some sacrifices to afford to send their children in this school.

 Our potential customers are the 34% of Bergamo families