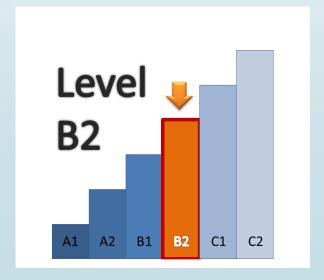

# The average level of English of our class is **B2**

**Basic Level** 

Native Speaker

A1 -> A2 -> B1 -> B2 -> C1 -> C2

The Classic and Scientific classes are studying in order to get the IGCSE CAMBRIDGE EXAM in: